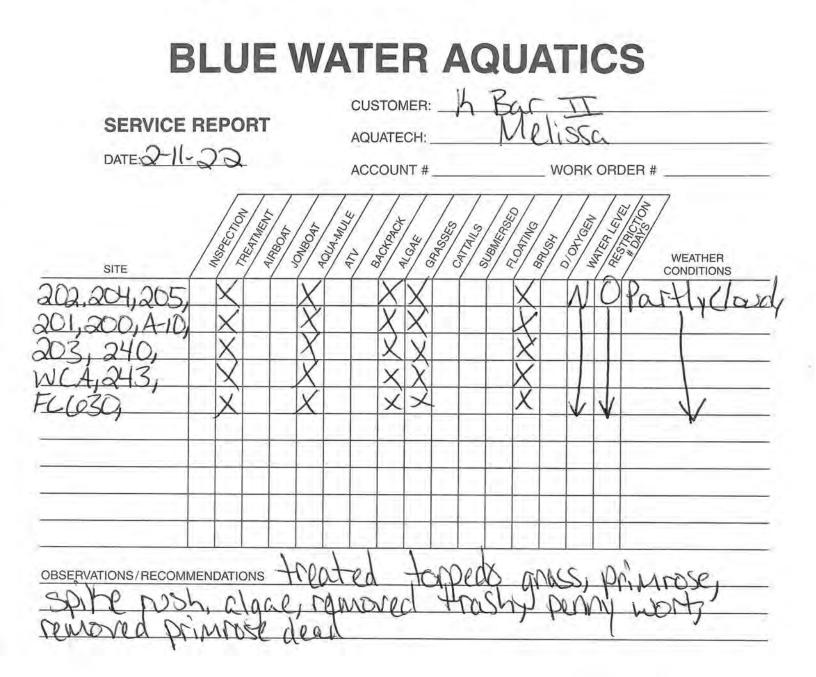

MORECTION | 41/1804T | 10000 X | 311000-144 | X 34000                                              | States | CATTAILS | SUBMERSON. | Bauen Coarting | N | PREALENCE | WEATHI<br>CONDITION<br>Party ( |  |
|     |                                  |  |             |          | Ma-     |            |                                                      |        |          |            |                |   |           | LCOASH                         |  |

Aquatic & Environmental Services

NEW PORT RICHEY, FL (727) 842-2100

- Algae & Aquatic Weed Control Programs
- Water Quality Testing
- Wetland Creation, Restoration & Management
- Lake Aeration Systems
- Mechanical Weed Removal
- Noxious Tree & Brush Control
- Mitigation Services

LAKE MANAGEMENT . AQUATIC SERVICES . ENVIRONMENTAL PLANNING



Aquatic & Environmental Services

NEW PORT RICHEY, FL (727) 842-2100

- Algae & Aquatic Weed Control Programs
- Water Quality Testing
- Wetland Creation, Restoration & Management
- Lake Aeration Systems
- Mechanical Weed Removal
- Noxious Tree & Brush Control
- Mitigation Services

LAKE MANAGEMENT . AQUATIC SERVICES . ENVIRONMENTAL PLANNING



Aquatic & Environmental Services

6727 TROUBLE CREEK ROAD NEW PORT RICHEY, FL 34653 (727) 842-2100 FAX (727) 842-2110

- Algae & Aquatic Weed Control Programs
- Water Quality Testing
- Wetland Creation, Restoration & Management
- Lake Aeration Systems
- Mechanical Weed Removal
- Noxious Tree & Brush Control
- Mitigation Services

LAKE MANAGEMENT • AQUATIC SERVICES • ENVIRONMENTAL PLANNING



Aquatic & Environmental Services

6727 TROUBLE CREEK ROAD