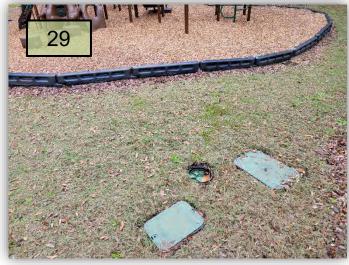

o improve the area in the pool are near the fountain where the irrigation was fixed. It doesn't look like a finished repair. There is an indention, and a new piece of sod is needed
- 25. Remove the deadheads from the bird of paradise in the back of the pool area near the sitting area.
- 26. Diagnose and treat the Ligustrum's throughout the clubhouse. .





### Redwood Point, Wild Tamarind, Laurel Vista

27. Treat the dwarf Podocarpus for white fly on the backside of the community center on the left when you walk down the stairs to the pool.(Pic 27)



- 28. Remove the dead Podocarpus in the kid's playground area along the fence.
- 29. Replace the damaged irrigation cover in the kid's playground on the round irrigation valve. This needs to be done right away could be atrip hazard(Pic 29)



30. During service visits make sure we are policing the clubhouse for trash and palm debris throughout the beds.



# Proposals



# Tab 7



# K-Bar II 3/8/22, 12:50 PM

Josh Oliva Tuesday, March 8, 2022 Prepared For Rizzetta 13 Observations Identified



#### Main Line Repair Property Manager.

Main line break at mossy pine entrance, directly across from clubhouse.



#### Frost Damage Recovery Property Manager Turf is responding to treatments and recovering from recent frost damage.



#### Old Spanish Bottle Brush Property Manager

Bottle brush at old Spanish starting to recover from frost damage. Plant material is pushing new growth.



Clubhouse Bermuda YL Crew/ Property Manager Herbicide treatment applied to minimal weed pressure on 3/8/2022. Follow up application will be applied