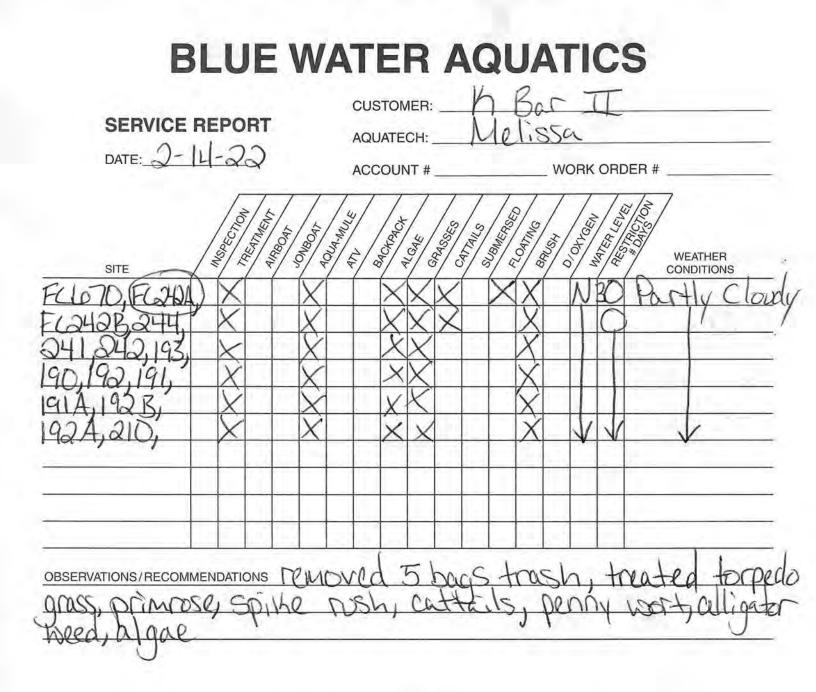

|        |          |            |                |   |           | LCOASH                         |  |

Aquatic & Environmental Services

NEW PORT RICHEY, FL (727) 842-2100

- Algae & Aquatic Weed Control Programs
- Water Quality Testing
- Wetland Creation, Restoration & Management
- Lake Aeration Systems
- Mechanical Weed Removal
- Noxious Tree & Brush Control
- Mitigation Services

LAKE MANAGEMENT . AQUATIC SERVICES . ENVIRONMENTAL PLANNING



Aquatic & Environmental Services

NEW PORT RICHEY, FL (727) 842-2100

- Algae & Aquatic Weed Control Programs
- Water Quality Testing
- Wetland Creation, Restoration & Management
- Lake Aeration Systems
- Mechanical Weed Removal
- Noxious Tree & Brush Control
- Mitigation Services

LAKE MANAGEMENT . AQUATIC SERVICES . ENVIRONMENTAL PLANNING



Aquatic & Environmental Services

6727 TROUBLE CREEK ROAD NEW PORT RICHEY, FL 34653 (727) 842-2100 FAX (727) 842-2110

- Algae & Aquatic Weed Control Programs
- Water Quality Testing
- Wetland Creation, Restoration & Management
- Lake Aeration Systems
- Mechanical Weed Removal
- Noxious Tree & Brush Control
- Mitigation Services

LAKE MANAGEMENT • AQUATIC SERVICES • ENVIRONMENTAL PLANNING



Aquatic & Environmental Services

6727 TROUBLE CREEK ROAD NEW PORT RICHEY, FL 34653 (727) 842-2100 FAX (727) 842-2110

- Algae & Aquatic Weed Control Programs
- Water Quality Testing
- Wetland Creation, Restoration & Management
- Lake Aeration Systems
- Mechanical Weed Removal
- Noxious Tree & Brush Control
- Mitigation Services

LAKE MANAGEMENT . AQUATIC SERVICES . ENVIRONMENTAL PLANNING

# Tab 10