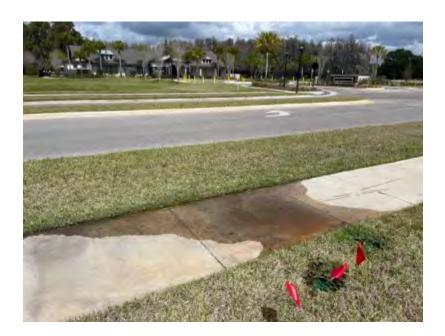

area near the sitting area.
- 26. Diagnose and treat the Ligustrum's throughout the clubhouse. .





### Redwood Point, Wild Tamarind, Laurel Vista

27. Treat the dwarf Podocarpus for white fly on the backside of the community center on the left when you walk down the stairs to the pool.(Pic 27)



- 28. Remove the dead Podocarpus in the kid's playground area along the fence.
- 29. Replace the damaged irrigation cover in the kid's playground on the round irrigation valve. This needs to be done right away could be atrip hazard(Pic 29)



30. During service visits make sure we are policing the clubhouse for trash and palm debris throughout the beds.



# Proposals



# Tab 7



# K-Bar II 3/8/22, 12:50 PM

Josh Oliva Tuesday, March 8, 2022 Prepared For Rizzetta 13 Observations Identified



#### Main Line Repair Property Manager.

Main line break at mossy pine entrance, directly across from clubhouse.



#### Frost Damage Recovery Property Manager Turf is responding to treatments and recovering from recent frost damage.



#### Old Spanish Bottle Brush Property Manager

Bottle brush at old Spanish starting to recover from frost damage. Plant material is pushing new growth.



Clubhouse Bermuda YL Crew/ Property Manager Herbicide treatment applied to minimal weed pressure on 3/8/2022. Follow up application will be applied 2 weeks later. Will monitor recovery.



#### Declined Podocarpus Pringle Property Manager

One single Podocarpus Pringle showing signs of decline. Will be replaced at no charge by Yellowstone.



#### Pool Pump Podocarpus Property Manager

Podocarpus maki,