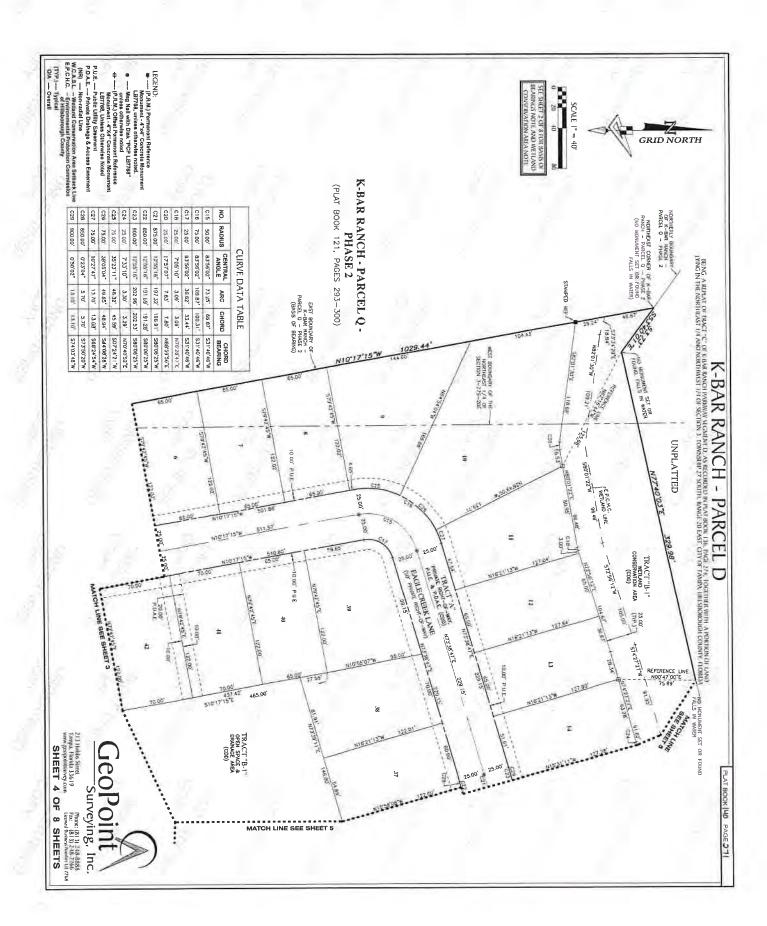

DA

COUNTY OF HILLSBOROUGH STATE OF FLORIDA CLIDIK OF THE CHICUT COURT:

CLEIM FREMUMBER DOLL 34 1501 THIS I THIS DAY OF JULY

WITHERS BY MAIN AND SEAL AT HUNDONTER COUNTY, FLORIDA, THE DAY AND YEAR

MY COMMISSION EXPIRES ( 22) 2023

Midde La Mar Or LORIDAT LARGE

SURVEYORS GERTIFICATE:

CINES IN AMETIC

TAMPA, PLORIDA 23618 BATTRE

213 Hobbs Street Tampa, Florida 33619

(813) 248-8888 (813) 248-2266 (813) 248-2266

JeoPoint

Surveying, Inc. JX.

SHEET 1 OF 8 SHEETS

INVEYOR MO LAWRED

THAT THIS FLATTED SUBJECT IN THAT THIS FLATTED SUBJECT IN SUBJECT THIS FLAT WAS AN INFORMATING THAT THIS FLAT SUBJECT IN INFORMATING SUBJECT IN THE SUBJECT IN SUBJECT SUBJECT IN SUBJECT IN THE SUBJECT IN SUBJECT SUBJECT IN SUBJECT IN THE SUBJECT IN SUBJ

The upper support can be a support of the suppor















Tab 5



10820 Mistflower Lane Tampa, FL 33647 Phone 813-388-9646 manager@kbarll.com

#### Clubhouse Manager's Report February 2022 for March 2022 Meeting

#### **Operations and Maintenance Report+**

#### **Amenities Center**

- Dyser Plumbing repaired backflow valve at Old Spanish
- Organized storage room
- Repainted parking lot arrows
- Rehang Tennis shades
- Re-caulk kitchen backsplash
- Touch up paint walls in Event room
- Touch up paint HOA office
- Inspect and grease Village Gates
- Painted Amenity Center crosswalk

#### Ponds

Regular Service

#### Landscaping

Regular Service

#### Gates.

- Staff Inspected and greased gates
- Winsome Manor Camera down-Faulty wire needs replacement.
- Sundrift exit gate not closing. Securiteam resolved
- Securiteam leveled several Villag