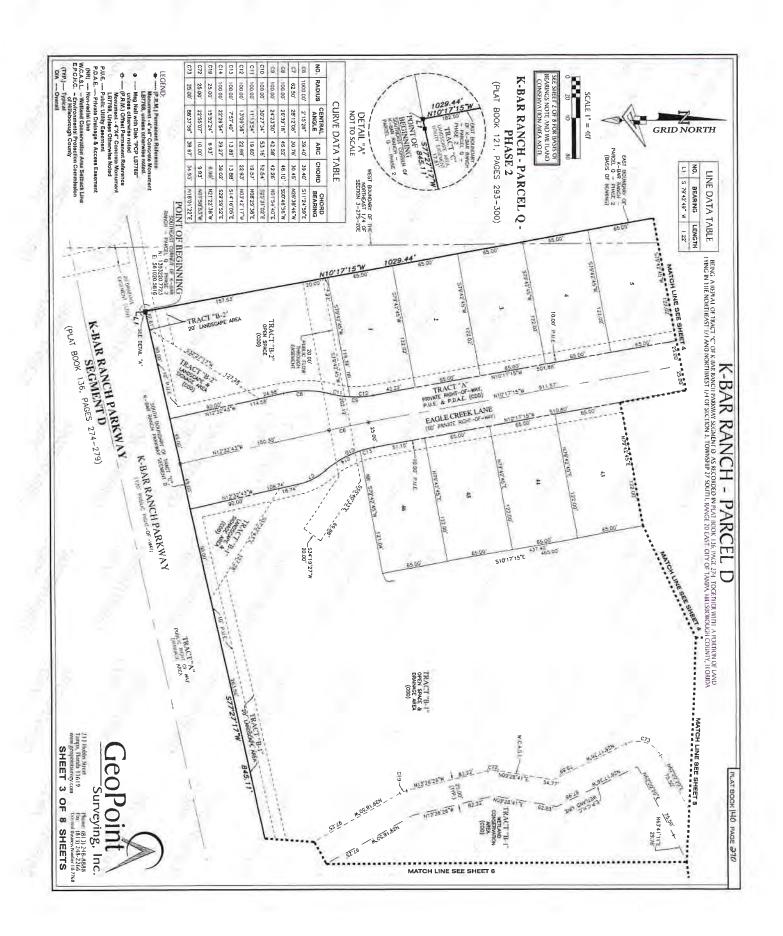

RIDA

COUNTY OF HILLSBOROUGH STATE OF FLORIDA CLIDIK OF THE CHICUT COURT:

CLEIM FREMUMBER DOLL 34 1501 THIS I THIS DAY OF JULY

WITHERS BY MAIN AND SEAL AT HUNDONTER COUNTY, FLORIDA, THE DAY AND YEAR

MY COMMISSION EXPIRES ( 22) 2023

Midde La Mar Or LORIDAT LARGE

SURVEYORS GERTIFICATE:

CINES IN AMETIC

TAMPA, PLORIDA 23618 BATTRE

213 Hobbs Street Tampa, Florida 33619

(813) 248-8888 (813) 248-2266 (813) 248-2266

JeoPoint

Surveying, Inc. JX.

SHEET 1 OF 8 SHEETS

INVEYOR MO LAWRED

THAT THIS FLATTED SUBJECT IN THAT THIS FLATTED SUBJECT IN SUBJECT THIS FLAT WAS AN INFORMATING THAT THIS FLAT SUBJECT IN INFORMATING SUBJECT IN THE SUBJECT IN SUBJECT SUBJECT IN SUBJECT IN THE SUBJECT IN SUBJECT SUBJECT IN SUBJECT IN THE SUBJECT IN SUBJ

The upper support can be a support of the suppor















Tab 5



10820 Mistflower Lane Tampa, FL 33647 Phone 813-388-9646 manager@kbarll.com

#### Clubhouse Manager's Report February 2022 for March 2022 Meeting

#### **Operations and Maintenance Report+**

#### **Amenities Center**

- Dyser Plumbing repaired backflow valve at Old Spanish
- Organized storage room
- Repainted parking lot arrows
- Rehang Tennis shades
- Re-caulk kitchen backsplash
- Touch up paint walls in Event room
- Touch up paint HOA office
- Inspect and grease Village Gates
- Painted Amenity Center crosswalk

#### Ponds

Regular Service

#### Landscaping

Regular Service

#### Gates.

- Staff Inspected and greased gates
- Winsome Manor Camera down-Faulty wire needs replacement.
- Sundrift exit gate not closing. Securiteam resolved
- Securiteam leveled several Vill