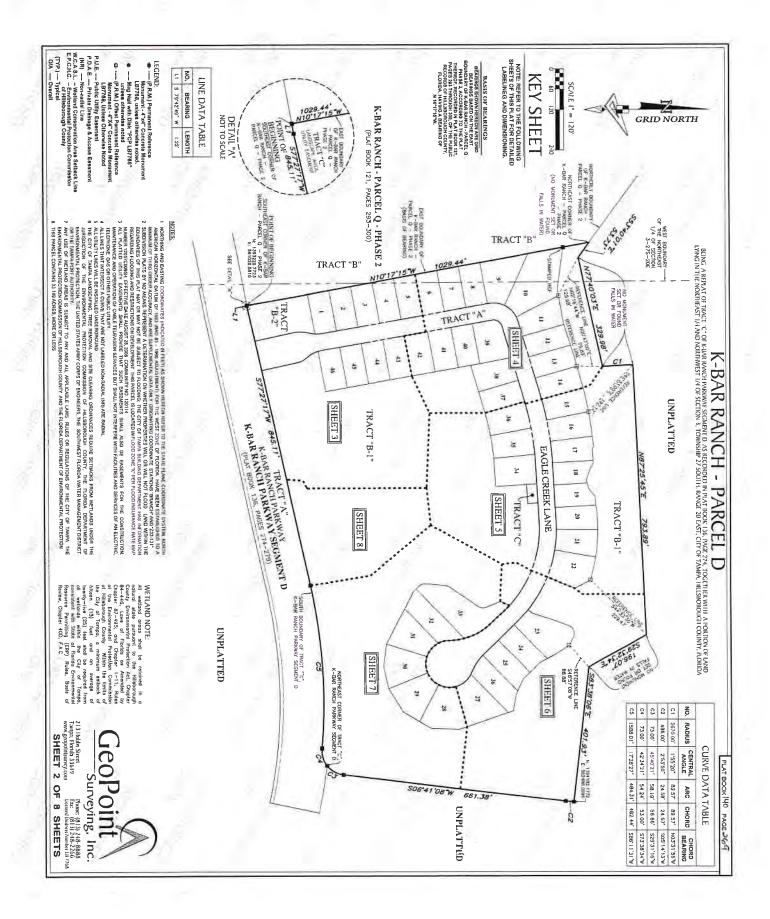

LORIDA

COUNTY OF HILLSBOROUGH STATE OF FLORIDA CLIDIK OF THE CHICUT COURT:

CLEIM FREMUMBER DOLL 34 1501 THIS I THIS DAY OF JULY

WITHERS BY MAIN AND SEAL AT HUNDONTER COUNTY, FLORIDA, THE DAY AND YEAR

MY COMMISSION EXPIRES ( 22) 2023

Midde La Mar Or LORIDAT LARGE

SURVEYORS GERTIFICATE:

CINES IN AMETIC

TAMPA, PLORIDA 23618 BATTRE

213 Hobbs Street Tampa, Florida 33619

(813) 248-8888 (813) 248-2266 (813) 248-2266

JeoPoint

Surveying, Inc. JX.

SHEET 1 OF 8 SHEETS

INVEYOR MO LAWRED

THAT THIS FLATTED SUBJECT IN THAT THIS FLATTED SUBJECT IN SUBJECT THIS FLAT WAS AN INFORMATING THAT THIS FLAT SUBJECT IN INFORMATING SUBJECT IN THE SUBJECT IN SUBJECT SUBJECT IN SUBJECT IN THE SUBJECT IN SUBJECT SUBJECT IN SUBJECT IN THE SUBJECT IN SUBJ

The upper support can be a support of the suppor















Tab 5



10820 Mistflower Lane Tampa, FL 33647 Phone 813-388-9646 manager@kbarll.com

#### Clubhouse Manager's Report February 2022 for March 2022 Meeting

#### **Operations and Maintenance Report+**

#### **Amenities Center**

- Dyser Plumbing repaired backflow valve at Old Spanish
- Organized storage room
- Repainted parking lot arrows
- Rehang Tennis shades
- Re-caulk kitchen backsplash
- Touch up paint walls in Event room
- Touch up paint HOA office
- Inspect and grease Village Gates
- Painted Amenity Center crosswalk

#### Ponds

Regular Service

#### Landscaping

Regular Service

#### Gates.

- Staff Inspected and greased gates
- Winsome Manor Camera down-Faulty wire needs replacement.
- Sundrift exit gate not closing. Securiteam resolved
- Securiteam leveled several Vi